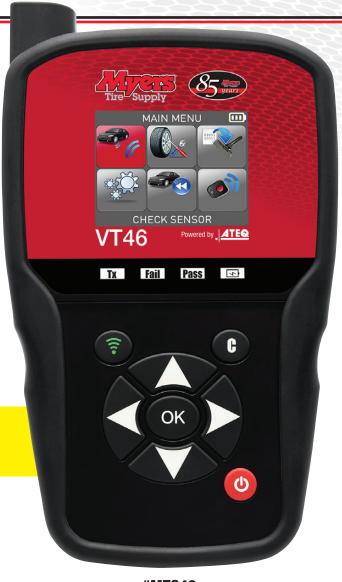

## MYERS VT46 TPMS Diagnostic Tool

- An updateable diagnostic TPMS tool manufactured by TPMS market leader, ATEQ
- Activates and reads 100% of OE and aftermarket TPMS sensors in seconds
- Upgradeable to include OBD relearn coverage for Asian vehicles with optional OBDII module connector
- Programs most aftermarket TPMS sensors in seconds including: Myers Upro, Schrader EZ-Sensor, Alligator Sens.it, and Huf Intellisens.
- Frequent online updates ensures most up-to-date vehicle and sensor coverage
- Displays all available TPMS sensor data including: ID, tire pressure, frequency, tire temperature and battery status
- Programs dead sensors via manual input
- Provides step-by-step manual, OBD, auto-relearn and indirect relearn procedures
- 5 years of FREE updates, 2 year tool warranty