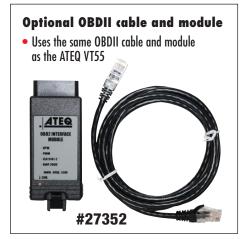

## MYERS VT46 TPMS Diagnostic Tool

- An updateable diagnostic TPMS tool manufactured by TPMS market leader, ATEQ
- Activates and reads 100% of OE and aftermarket TPMS sensors in seconds
- Upgradeable to include OBD relearn coverage for Asian vehicles with optional OBDII module connector
- Programs most aftermarket TPMS sensors in seconds including: Myers Upro, Schrader EZ-Sensor, Alligator Sens.it, and Huf Intellisens.
- Frequent online updates ensures most up-to-date vehicle and sensor coverage
- Displays all available TPMS sensor data including: ID, tire pressure, frequency, tire temperature and battery status
- Programs dead sensors via manual input
- Provides step-by-step manual, OBD, auto-relearn and indirect relearn procedures
- 5 years of FREE updates, 2 year tool warranty